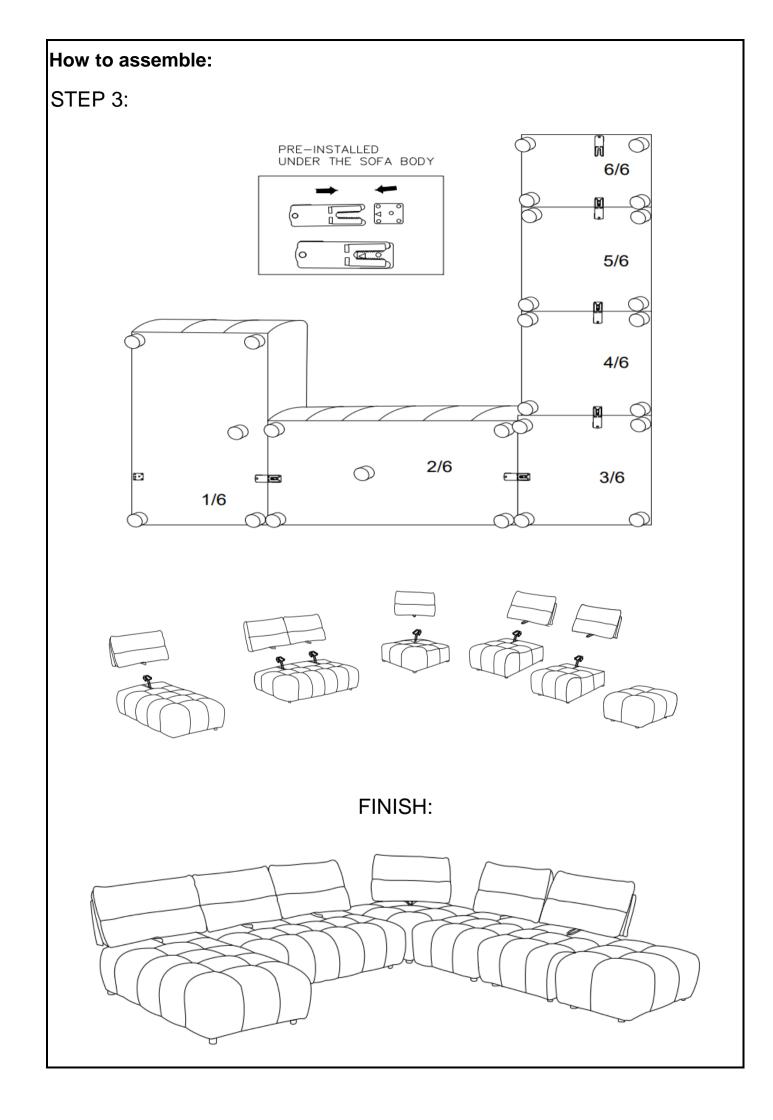

## STEP 1: Take out the legs and hardware from the sofa bottom and assembly the legs accordingly

STEP 2: