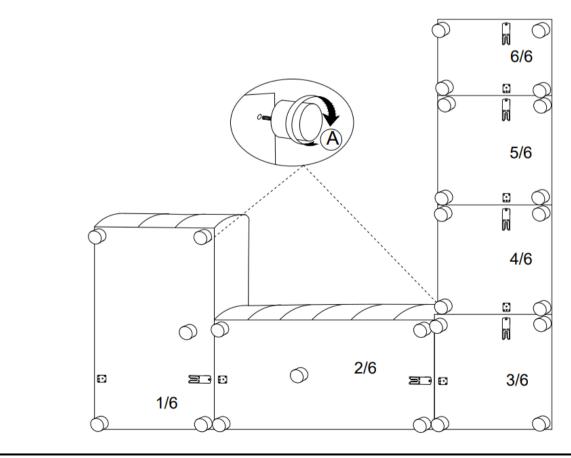

## STEP 1: Take out the legs and hardware from the sofa bottom and assembly the legs accordingly

STEP 2: