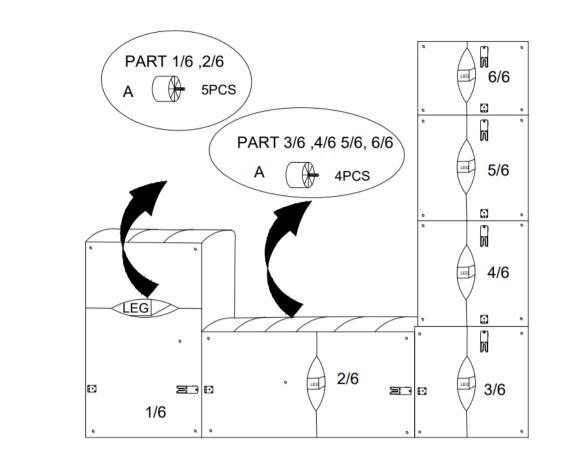

| **Do not fully tighten screws unti fully assembled ***<br>COMPONENT PARTS                                             |               |           |                                                                               |
|-----------------------------------------------------------------------------------------------------------------------|---------------|-----------|-------------------------------------------------------------------------------|
| DESCRIPTION                                                                                                           |               | PART NAME | QTY(PCS)                                                                      |
| 1                                                                                                                     | CHAISE        |           | 1PCS<br>1/6                                                                   |
| 2                                                                                                                     | LOVESEAT      |           | 1PCS<br>2/6                                                                   |
| 3                                                                                                                     | WEDGE         |           | 1PCS<br>3/6                                                                   |
| 4                                                                                                                     | ARMLESS-CHAIR |           | 2PCS<br>4/6<br>5/6                                                            |
| 6                                                                                                                     | STOOL         |           | 1PCS<br>6/6                                                                   |
| 6                                                                                                                     | BACKREST      |           | 1/6 1PCS<br>3/6 1PCS<br>4/6 1PCS<br>5/6 1PCS                                  |
| Ø                                                                                                                     | BACKREST      |           | 1PCS<br>2/6 1pcs                                                              |
| 8                                                                                                                     | LEG           |           | 26PCS<br>1/6 5PCS<br>2/6 5PCS<br>3/6 4PCS<br>4/6 4PCS<br>5/6 4PCS<br>6/6 4PCS |
| Atention   *ome number parts lated on the instruction sheet may not be in parts beg as they may elreedy be essembled. |               |           |                                                                               |
| How to assemble:                                                                                                      |               |           |                                                                               |

## STEP 1: Take out the legs and hardware from the sofa bottom and assembly the legs accordingly

STEP 2: